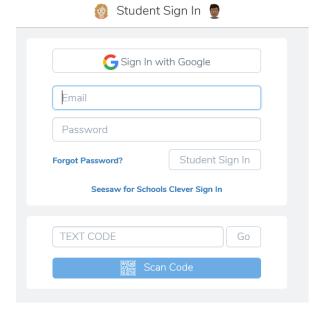

## Click Login

You will arrive at this page. Select I'm a Student

You then need to type in your Seesaw Home Learning Code where it says TEXT CODE

This will take you to your home learning home page. Your teacher will set assignments and activities as well as communicate with you through this page on a daily basis.