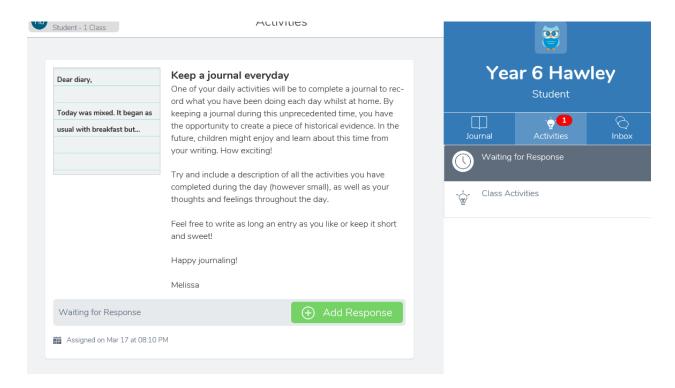

Activities may be set directly through Seesaw or will include links to other websites such as TT Rockstars, Get Epic and MyMaths. If they are set through Seesaw, you will be able to take pictures of your work to show your teacher what you have done.

Whenever you complete an activity, your teacher will also be able to respond to your work.